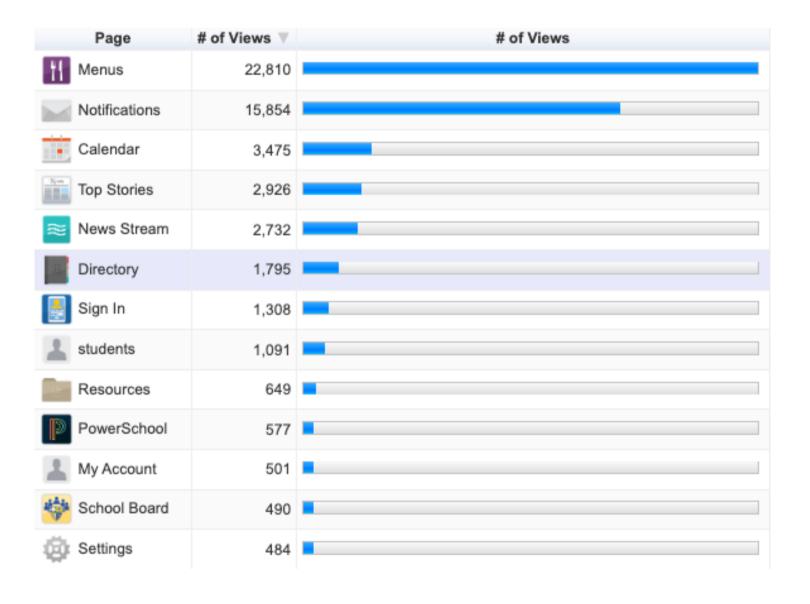

# Top 10 landing pages

| Page Title ? |                                            | Pageviews ② ↓                                   | Unique Pageviews                                |  |
|--------------|--------------------------------------------|-------------------------------------------------|-------------------------------------------------|--|
|              |                                            | 1,622,286<br>% of Total: 100.00%<br>(1,622,286) | 1,331,017<br>% of Total: 100.00%<br>(1,331,017) |  |
| 1.           | Oxford School District / Home              | <b>238,729</b> (14.72%)                         | 197,075 (14.81%)                                |  |
| 2.           | Oxford High School / Home                  | <b>81,762</b> (5.04%)                           | <b>67,550</b> (5.08%)                           |  |
| 3.           | Directory / Directory                      | <b>50,244</b> (3.10%)                           | <b>33,294</b> (2.50%)                           |  |
| 4.           | Oxford Middle School / Home                | <b>43,295</b> (2.67%)                           | <b>35,727</b> (2.68%)                           |  |
| 5.           | Employment / Overview                      | <b>38,606</b> (2.38%)                           | <b>33,421</b> (2.51%)                           |  |
| 6.           | Child Nutrition Program / Lunch<br>Menus   | <b>34,766</b> (2.14%)                           | <b>31,637</b> (2.38%)                           |  |
| 7.           | Child Nutrition / OIS Menus                | <b>33,729</b> (2.08%)                           | <b>30,474</b> (2.29%)                           |  |
| 8.           | Child Nutrition / DDES Menus               | <b>33,547</b> (2.07%)                           | <b>29,319</b> (2.20%)                           |  |
| 9.           | Child Nutrition / CES Menus                | <b>28,511</b> (1.76%)                           | <b>25,420</b> (1.91%)                           |  |
| 10.          | Della Davidson Elementary School /<br>Home | <b>26,400</b> (1.63%)                           | <b>21,837</b> (1.64%)                           |  |