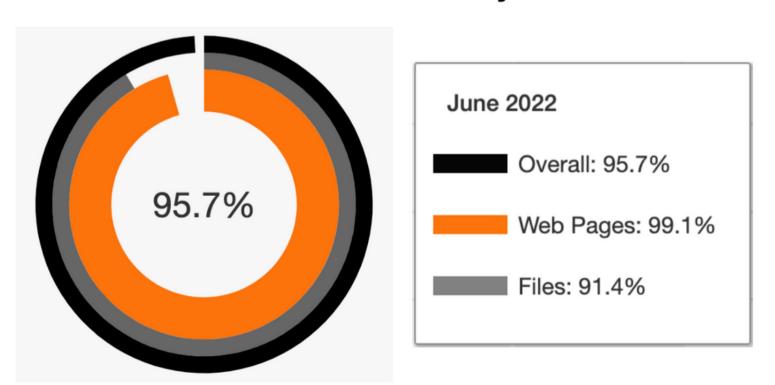

#### **OSD's Current Overall Accessibility Score**

We added Blackboard Ally to our web platforms this year. It automatically generates alternative formats for our website content and any embedded or linked files to give users added flexibility and choice. Added features such a beeline reader (color gradient), audio, electronic braille, and translation.